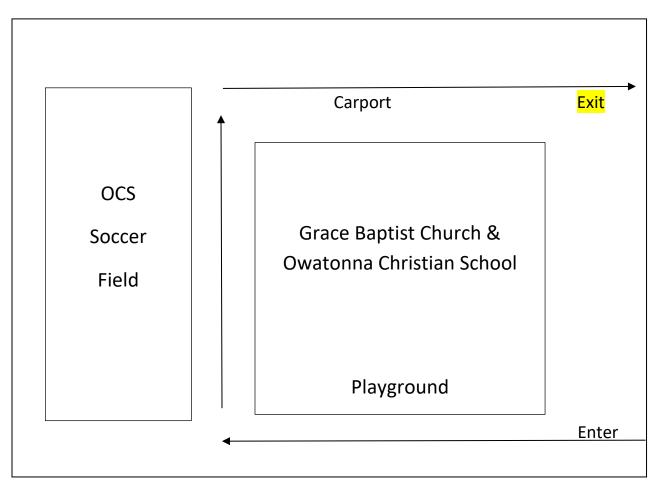

## **Elementary Pick-Up**

K4 pickup time is 12:00. Kindergarten-6<sup>th</sup> grade begins at 2:55 and ends at 3:05.

A few details to remember:

- •enter the south driveway on 3rd Avenue, continue around the building, and form a line to the carport
- •do not enter via 26<sup>th</sup> Street to get in line
- •if you are late, picking up after 3:05, you will need to come to the main school entrance. Your child will be waiting for you by the school office.

26<sup>th</sup> Street

PLEASE NOTE: In the event of a funeral, or on polling days, pick-up will take place on the south side of the playground (sidewalk leading to door #5). On those days, use 26<sup>th</sup> Street <u>to exit</u> to avoid the carport area.